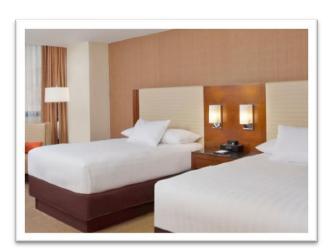

#### SINGLE & DOUBLE ROOMS - \$119.00

#### **Room Amenities**

Hairdryer • Iron/ironing board • 37" flat screen TV Cable/satellite TV • Video on Demand • iHome stereo • Voicemail • High-speed Internet • Individual heat & air conditioning control • In-room safe • Dual-line phones • Mini Bar • Coffee Maker • Large work desk • Full bath amenities • Electronic door locks • Video account review, messages & check out • Turndown service (upon request)