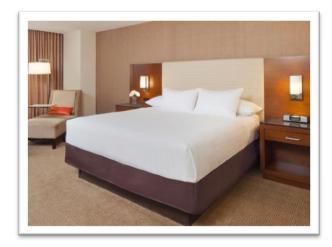

#### SINGLE & DOUBLE ROOMS - \$119.00

#### **Room Amenities**

Hairdryer • Iron/ironing board • 37" flat screen TV Cable/satellite TV • Video on Demand • iHome stereo • Voicemail • High-speed Internet • Individual heat & air conditioning control • In-room safe • Dual-line phones • Mini Bar • Coffee Maker • Large work desk • Full bath amenities • Electronic door locks • Video account review, messages & check out • Turndown service (upon request)