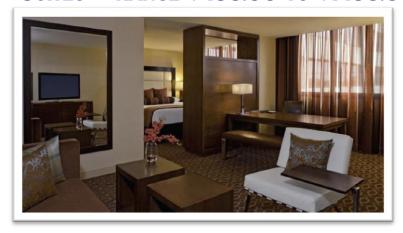

#### Suites - range \$495.00 to \$1495.00 a night

#### **Room Amenities**

Hairdryer • Iron/ironing board • 37" flat screen TV Cable/satellite TV • Video on Demand • iHome stereo • Voicemail • High-speed Internet • Individual heat & air conditioning control • In-room safe • Dual-line phones • Mini Bar • Coffee Maker • Large work desk • Full bath amenities • Electronic door locks • Video account review, messages & check out • Turndown service (upon request)